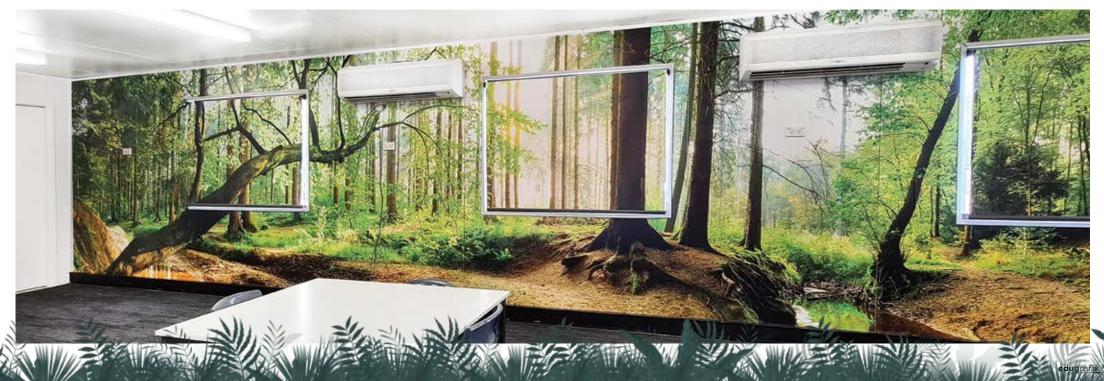

Enhance your learning environment by utilising unused window space

Stairways are a great space to display inspirational quotes or curriculum based designs.