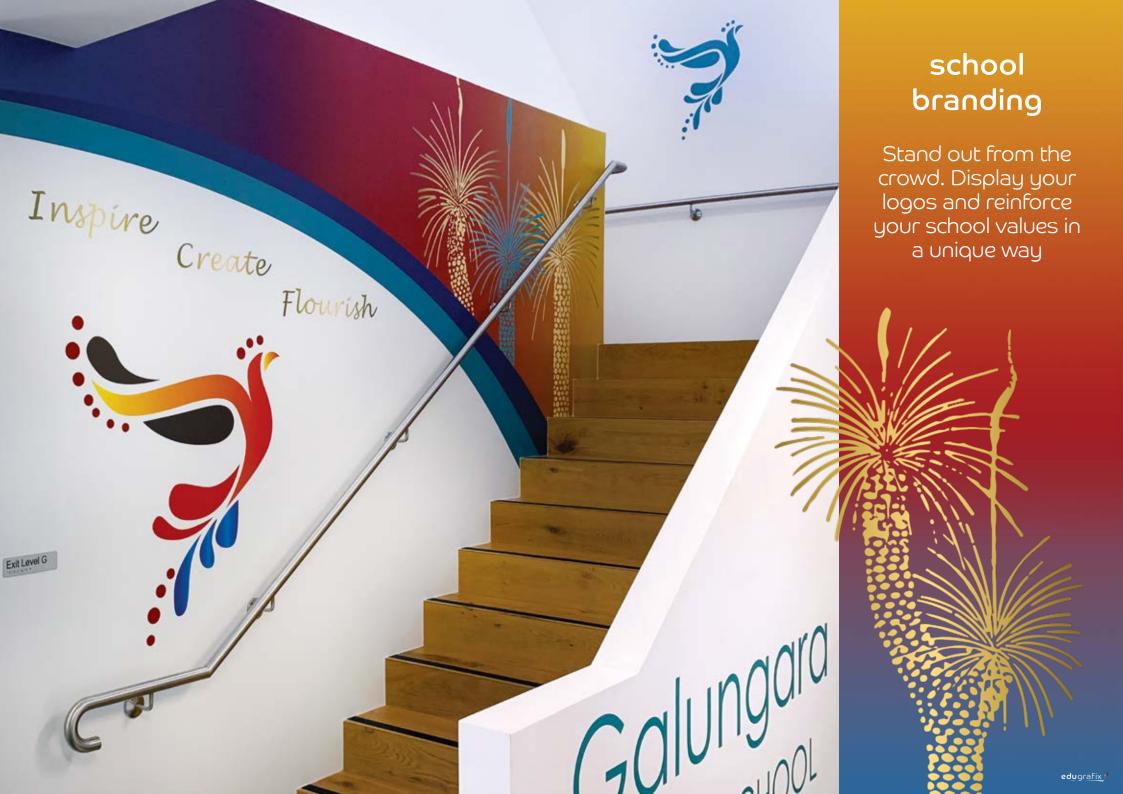

# why wall art & printed blinds?

**edu**grafix view school blinds and walls as an extensive canvases with great potential offering incredible impact.

Wall art and blinds by **edu**grafix are effectively used to inspire learning, enhance curriculum and re-inforce school values and branding.

They are also an ideal way to generate ambiance and create welcoming experience.