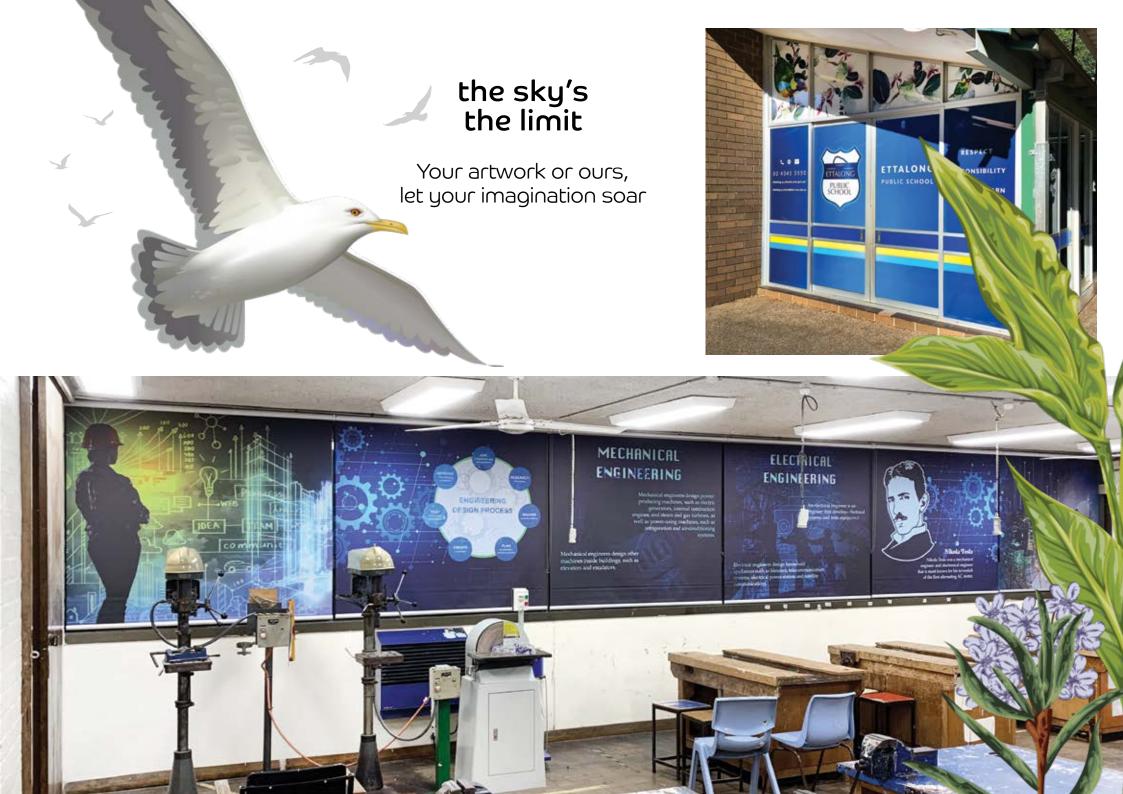

## windows

window film frosting vinyl lettering one way vision school branding

#### versatility

apply to intern or external glass surfaces

#### exible

cut to any shape or design

#### benefits

provides privacy, thermal and UV protection

edugrafix !

creative to inspire - build to last!

...to arrange a site visit and consultation

contact@edugrafix.com.au

02 9698 7272

scan here | to visit edugrafix.com.au