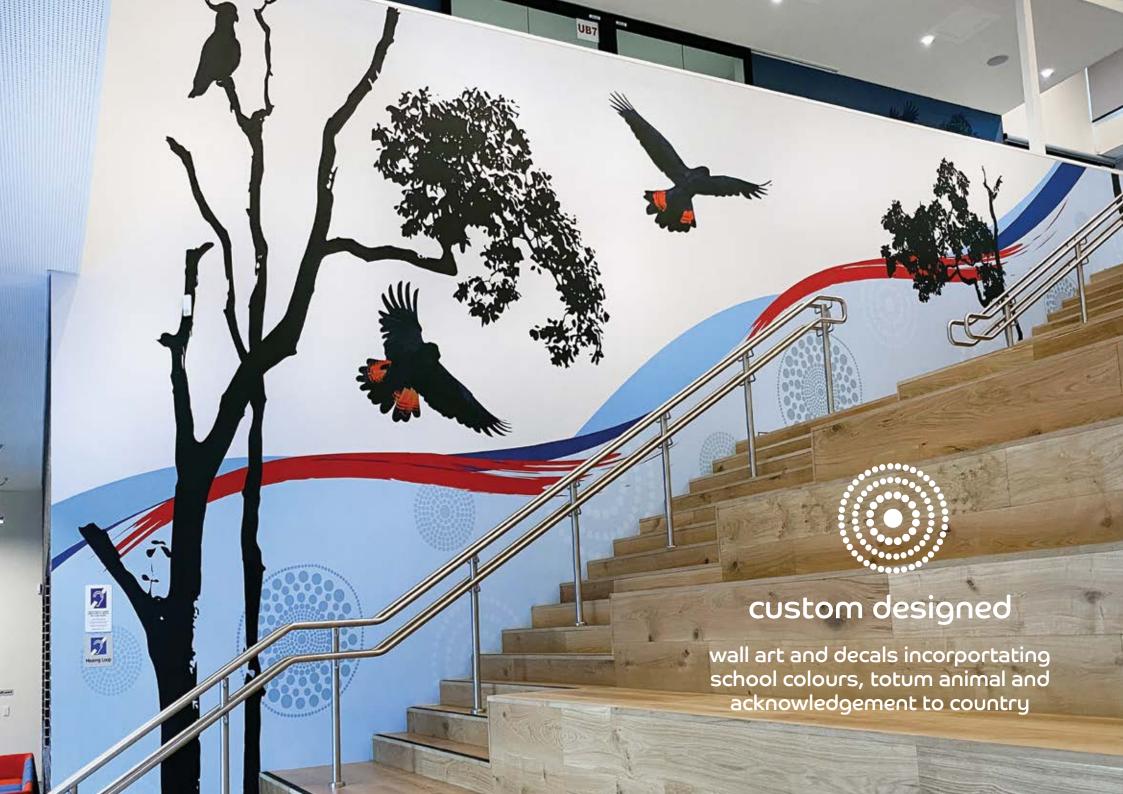

### wall art

wall wraps
wall decals
aluminium signs
vinyl lettering
stair rises
PBL messaging

#### indoor / outdoor applications

plaster board | timber | brick | concrete | metal | painted / unpainted

#### durable

high grade vinyls | premium aluminium panels | protective laminate coating

#### finishes

gloss | matt | satin | anti grafitti