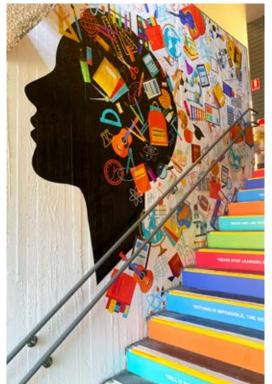

Enhance your learning environment by utilising unused window space

Stairways are a great space to display inspirational quotes or curriculum based designs.

## one step at a time

Printed stair risers are a great way to brighten up those dark stairwells.

Made from a tough aluminium panel with a protective laminate, our stair risers can be used internal and external.