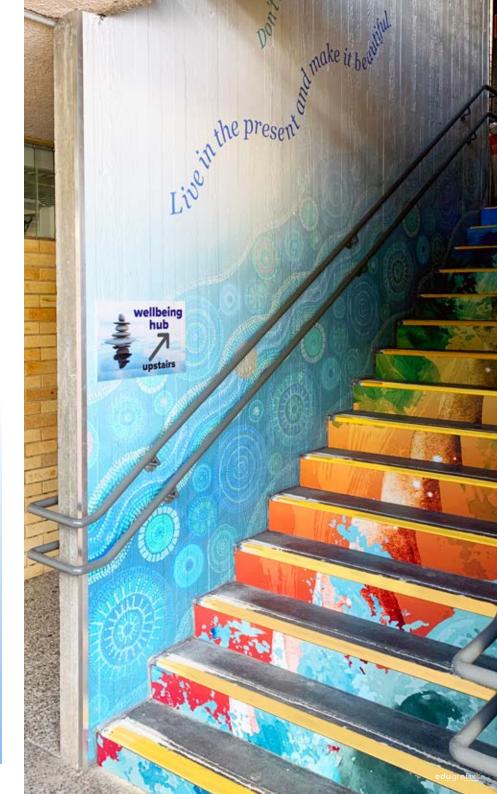

Enhance your learning environment by utilising unused window space

Stairways are a great space to display inspirational quotes or curriculum based designs.

## one step at a time

Printed stair risers are a great way to brighten up those dark stairwells.

Made from a tough aluminium panel with a protective laminate, our stair risers can be used internal and external.