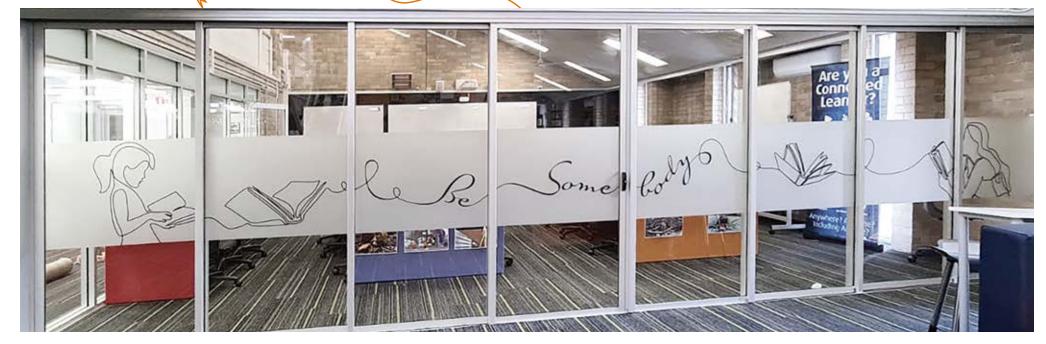

## walls & blinds all in one

Brick wall wrap library make-over featuring authors and scientists quotes within matching blinds

"What is a legacy?
It's planting seeds in a garden
you never get to see"

LIN - MANUEL MIRANDA