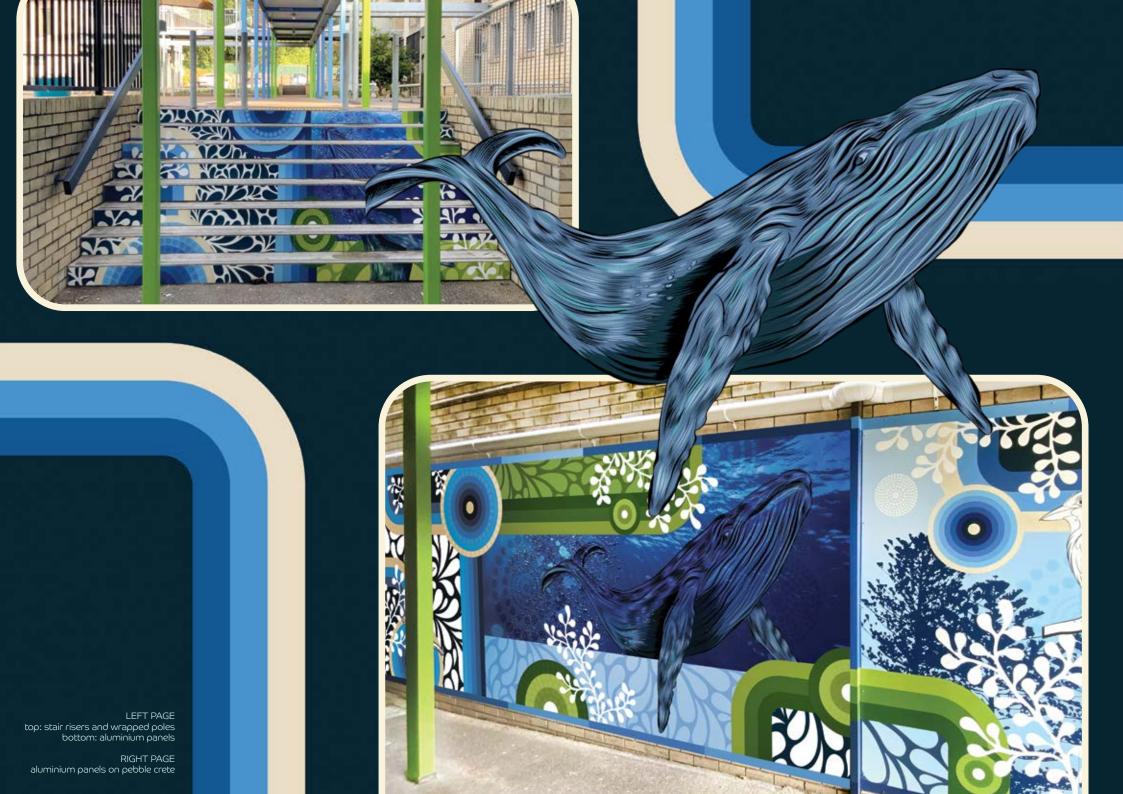

Enhance your learning environment by utilising unused window space

Stairways are a great space to display inspirational quotes or curriculum based designs.

## one step at a time

Printed stair risers are a great way to brighten up those dark stairwells.

Made from a tough aluminium panel with a protective laminate, our stair risers can be used internal and external.

LEFT PAGE | wall wrap on brick with matching blinds (blockout). RIGHT PAGE | top and bottom: wall wrap on brick with matching blinds (blockout).