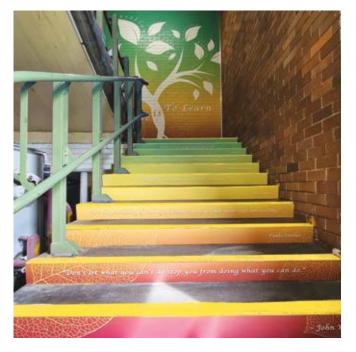

Enhance your learning environment by utilising unused window space

Stairways are a great space to display inspirational quotes or curriculum based designs.

## one step at a time

Printed stair risers are a great way to brighten up those dark stairwells.

Made from a tough aluminium panel with a protective laminate, our stair risers can be used internal and external.