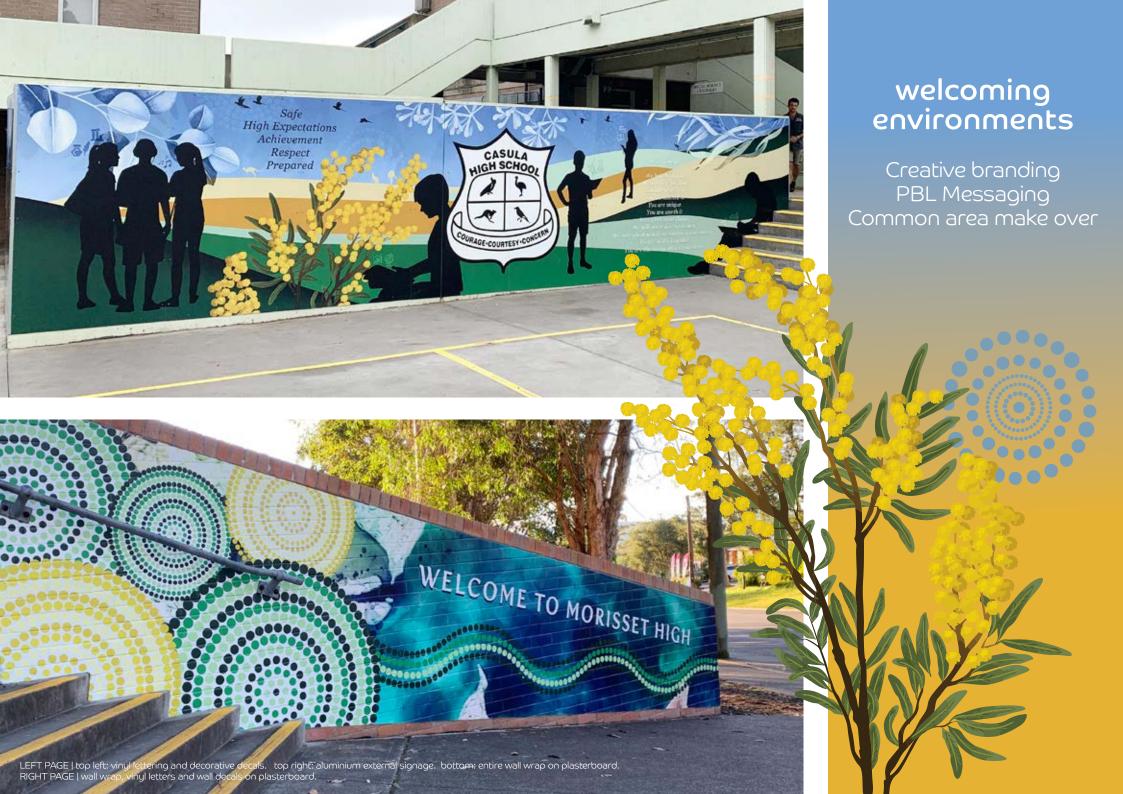

## drawings made into designs

School student's drawing redrawn and used on wall and pillar designs

let edugrafix help transform your school

LEFT PAGE | top left: vinyl lettering and decorative decals. top right: aluminium external signage. bottom: entire wall wrap on plasterboard. RIGHT PAGE | wall wrap, vinyl letters and wall decals on plasterboard.

## exterior walls before and after

your school transformation ...our solutions!