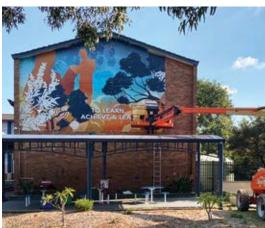

## drawings made into designs

School student's drawing redrawn and used on wall and pillar designs

let edugrafix help transform your school

LEFT PAGE | top left: vinyl lettering and decorative decals. top right: aluminium external signage. bottom: entire wall wrap on plasterboard. RIGHT PAGE | wall wrap, vinyl letters and wall decals on plasterboard.