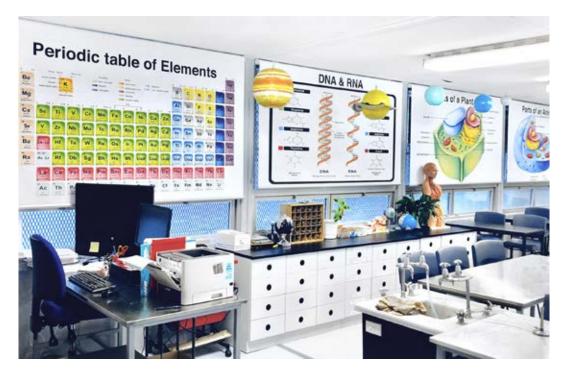

# why wall art & printed blinds?

**edu**grafix view school blinds and walls as an extensive canvases with great potential offering incredible impact.

Wall art and blinds by **edu**grafix are effectively used to inspire learning, enhance curriculum and re-inforce school values and branding.

They are also an ideal way to generate ambiance and create welcoming experience.