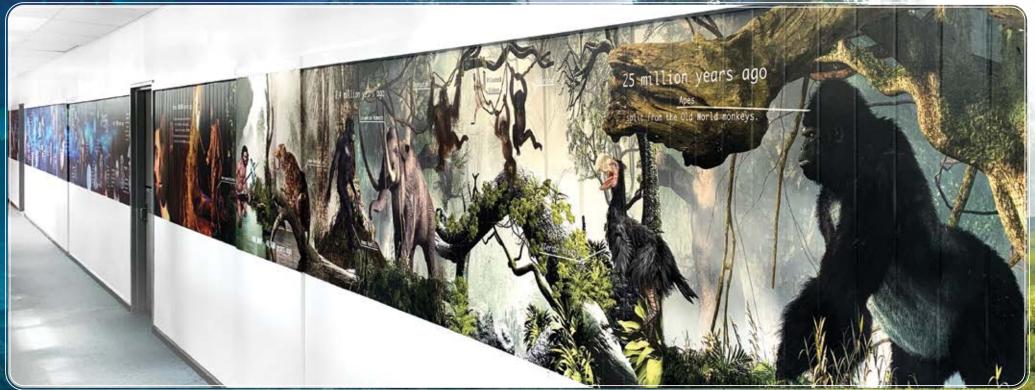

## drawings made into designs

School student's drawing redrawn and used on wall and pillar designs

let edugrafix help transform your school

LEFT PAGE | top left: vinyl lettering and decorative decals. top right: aluminium external signage. bottom: entire wall wrap on plasterboard. RIGHT PAGE | wall wrap, vinyl letters and wall decals on plasterboard.