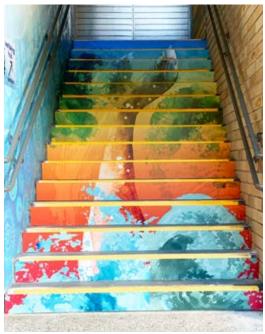

Enhance your learning environment by utilising unused window space

Stairways are a great space to display inspirational quotes or curriculum based designs.

## one step at a time

Printed stair risers are a great way to brighten up those dark stairwells.

Made from a tough aluminium panel with a protective laminate, our stair risers can be used internal and external.