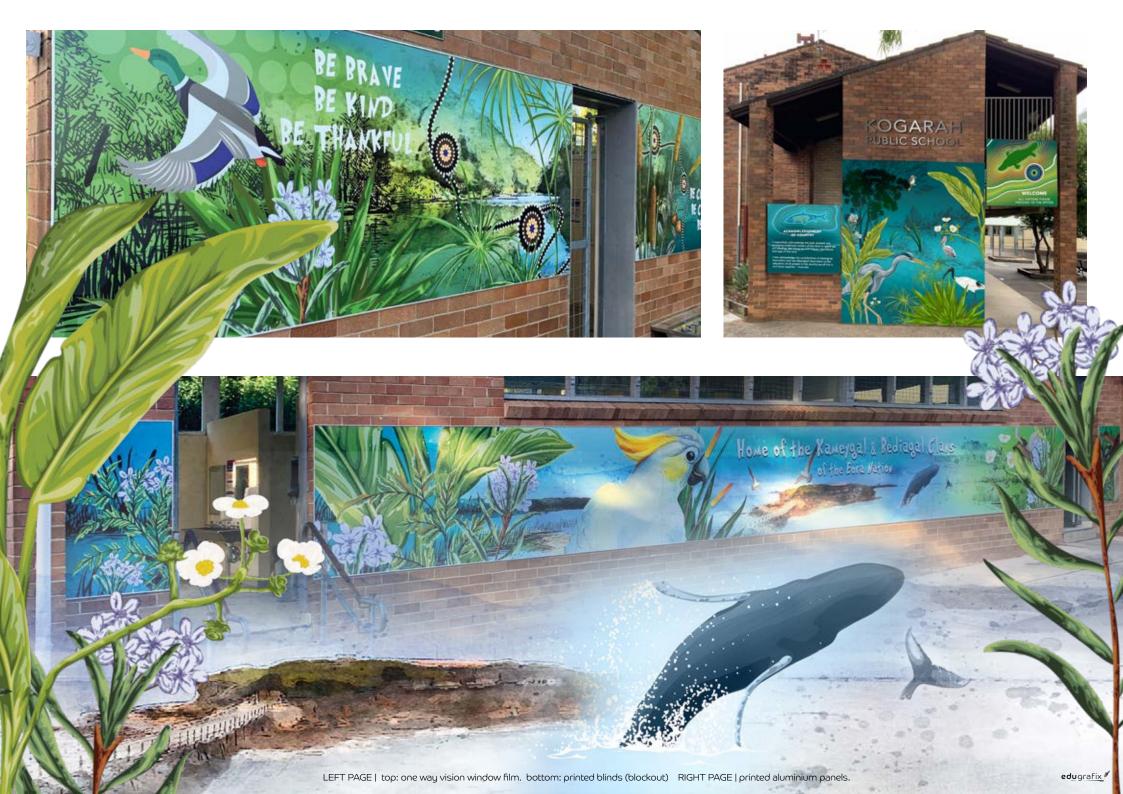

LEFT PAGE | wall wrap on brick with matching blinds (blockout). RIGHT PAGE | top and bottom: wall wrap on brick with matching blinds (blockout).