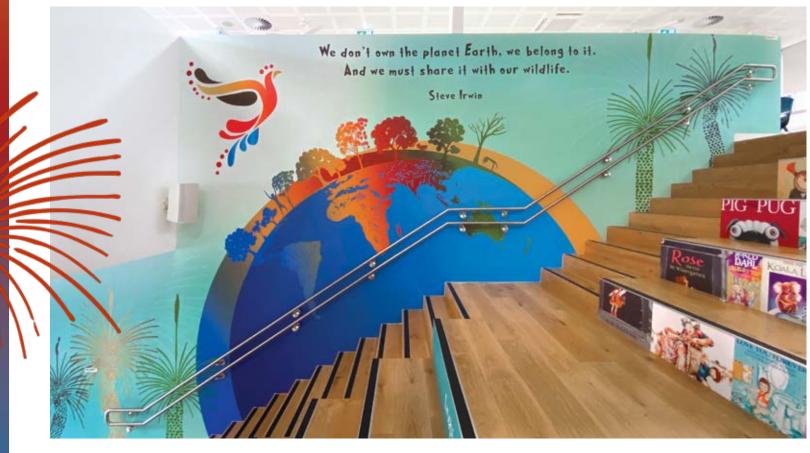

Enhance your learning environment by utilising unused window space

Stairways are a great space to display inspirational quotes or curriculum based designs.

## one step at a time

Printed stair risers are a great way to brighten up those dark stairwells.

Made from a tough aluminium panel with a protective laminate, our stair risers can be used internal and external.