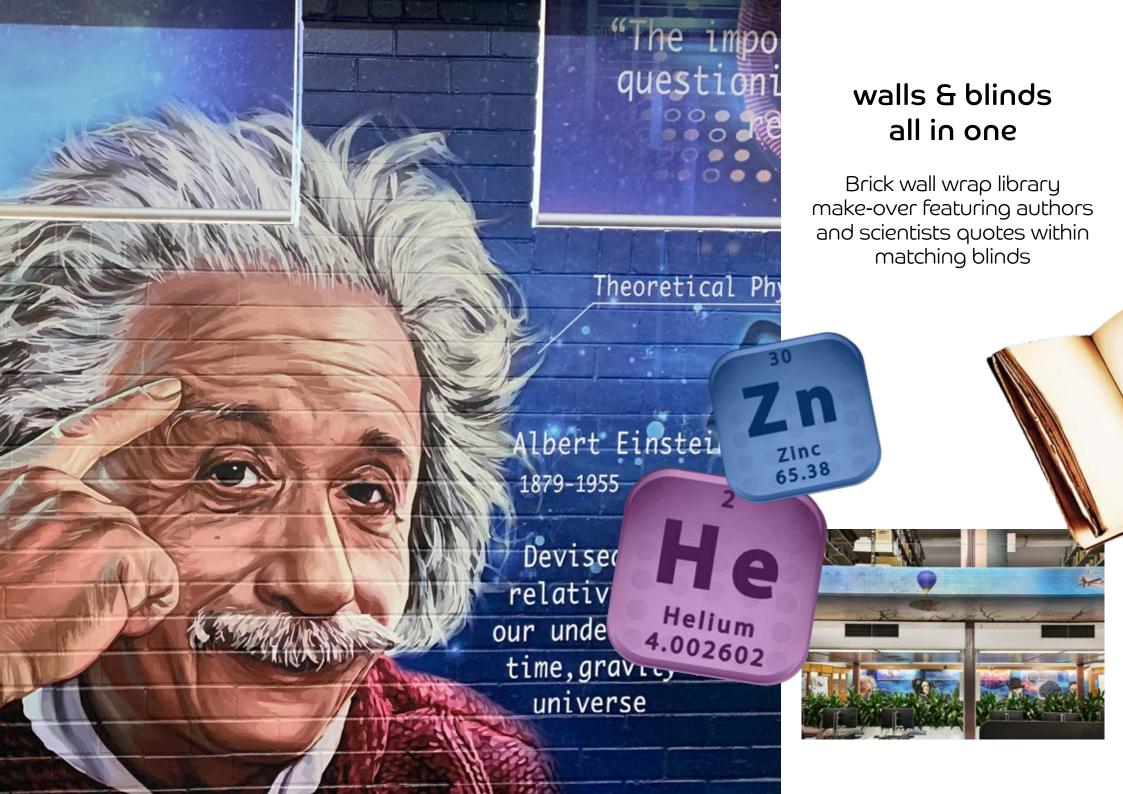

## walls & blinds all in one

Brick wall wrap library make-over featuring authors and scientists quotes within matching blinds

"What is a legacy?
It's planting seeds in a garden
you never get to see"

LIN - MANUEL MIRANDA