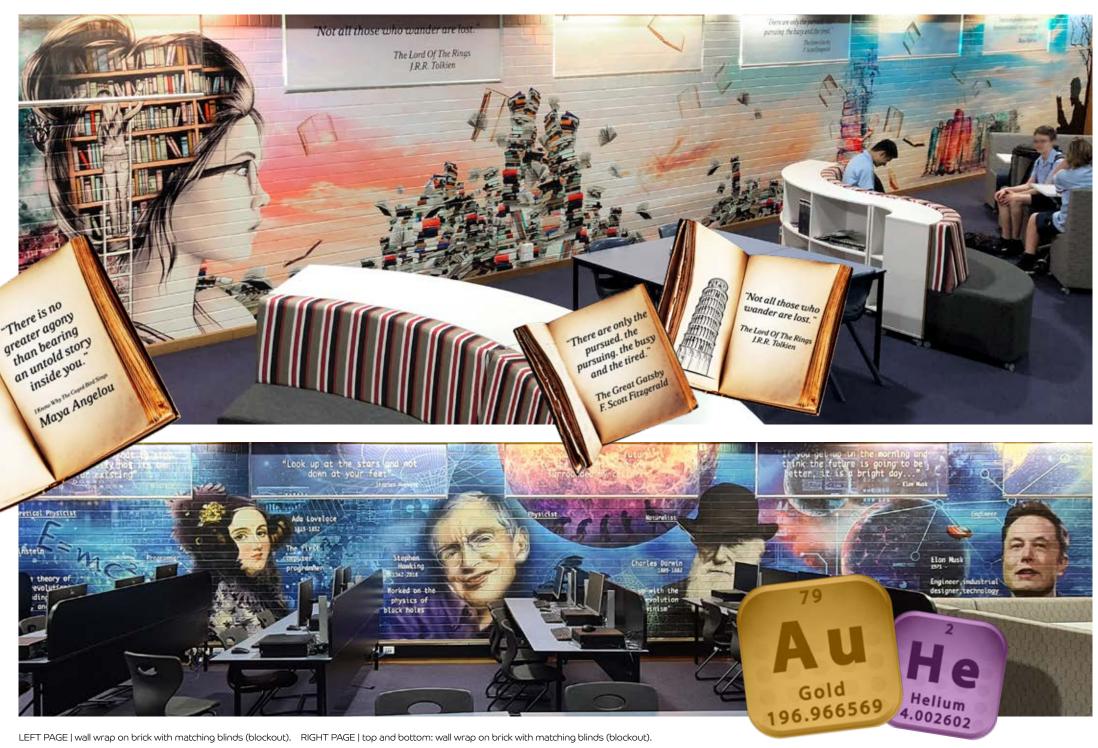

## walls & blinds all in one

Brick wall wrap library make-over featuring authors and scientists quotes within matching blinds

"What is a legacy?
It's planting seeds in a garden
you never get to see"

LIN - MANUEL MIRANDA

LEFT PAGE | wall wrap on brick with matching blinds (blockout). RIGHT PAGE | top and bottom: wall wrap on brick with matching blinds (blockout).