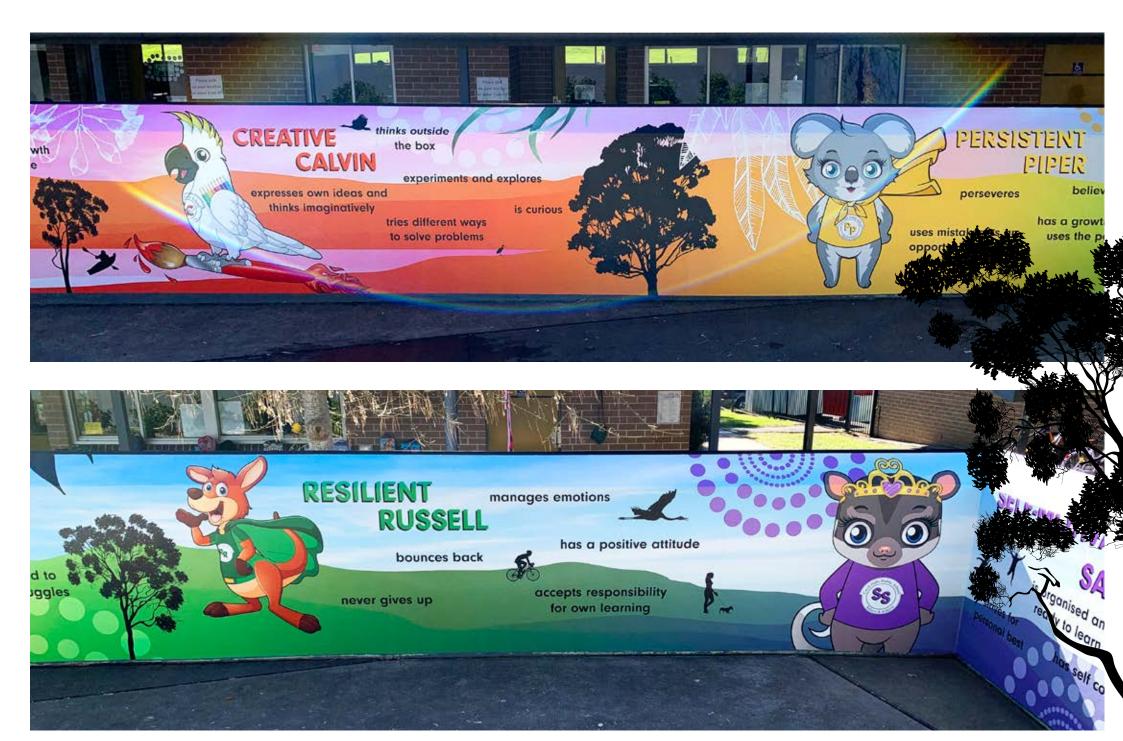

## walls & blinds all in one

Brick wall wrap library make-over featuring authors and scientists quotes within matching blinds

"What is a legacy?
It's planting seeds in a garden
you never get to see"

LIN - MANUEL MIRANDA

LEFT PAGE | wall wrap on brick with matching blinds (blockout). RIGHT PAGE | top and bottom: wall wrap on brick with matching blinds (blockout).