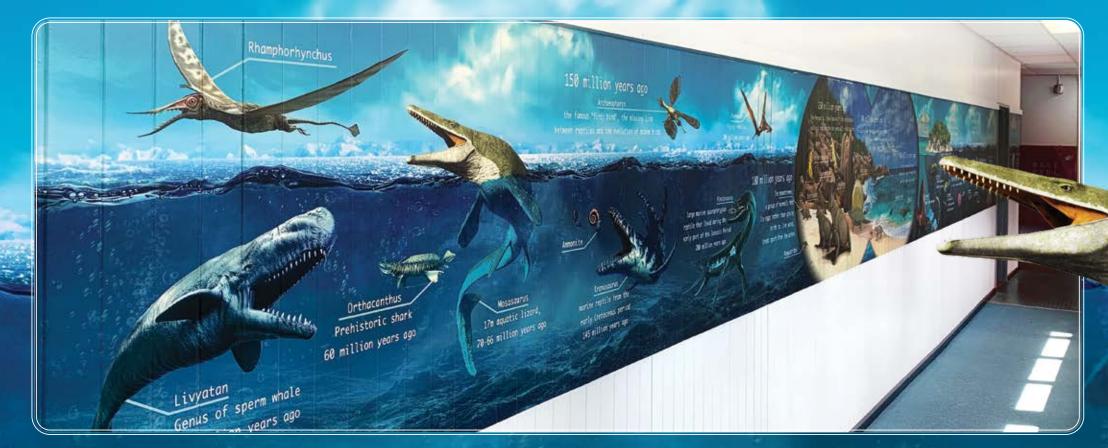

## drawings made into designs

School student's drawing redrawn and used on wall and pillar designs

let edugrafix help transform your school

LEFT PAGE | top left: vinyl lettering and decorative decals. top right: aluminium external signage. bottom: entire wall wrap on plasterboard. RIGHT PAGE | wall wrap, vinyl letters and wall decals on plasterboard.