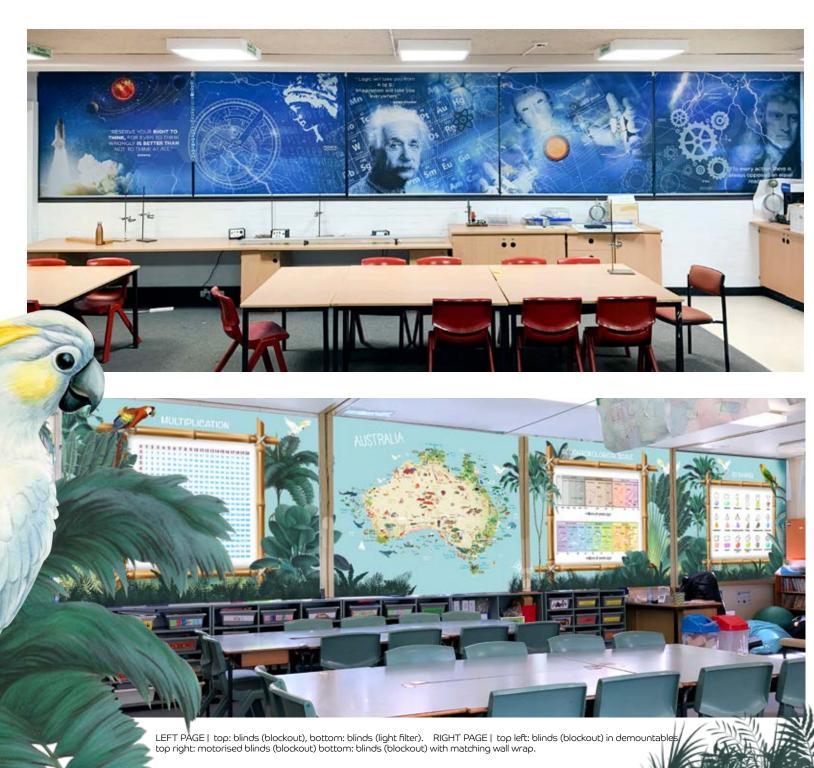

## blinds

plain blinds printed blinds acoustic blinds green screens logo blinds backdrops

#### fabric options

full blockout | light filter | screen (see through)

#### ducable

heavy duty mechanisms | smooth reliable operation | heavy bottom rails

#### operation

chain | motor

#### plain blinds

high reflective properties | durable fabrics | wide variety of colour choices