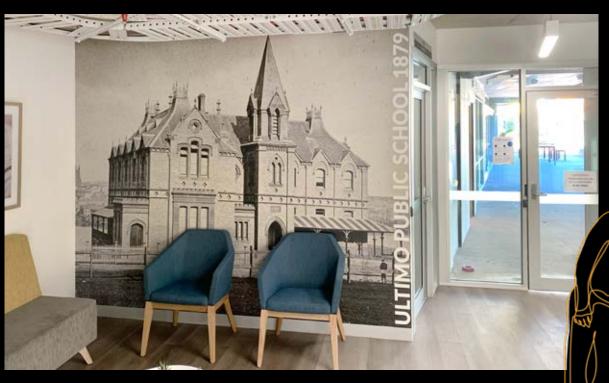

## drawings made into designs

School student's drawing redrawn and used on wall and pillar designs

let edugrafix help transform your school

LEFT PAGE | top left: vinyl lettering and decorative decals. top right: aluminium external signage. bottom: entire wall wrap on plasterboard. RIGHT PAGE | wall wrap, vinyl letters and wall decals on plasterboard.