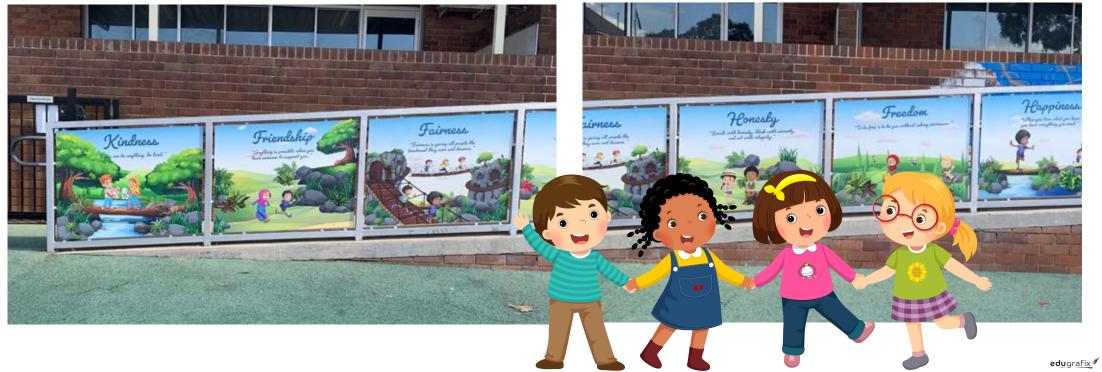

## drawings made into designs

School student's drawing redrawn and used on wall and pillar designs

let edugrafix help transform your school

LEFT PAGE | top left: vinyl lettering and decorative decals. top right: aluminium external signage. bottom: entire wall wrap on plasterboard. RIGHT PAGE | wall wrap, vinyl letters and wall decals on plasterboard.