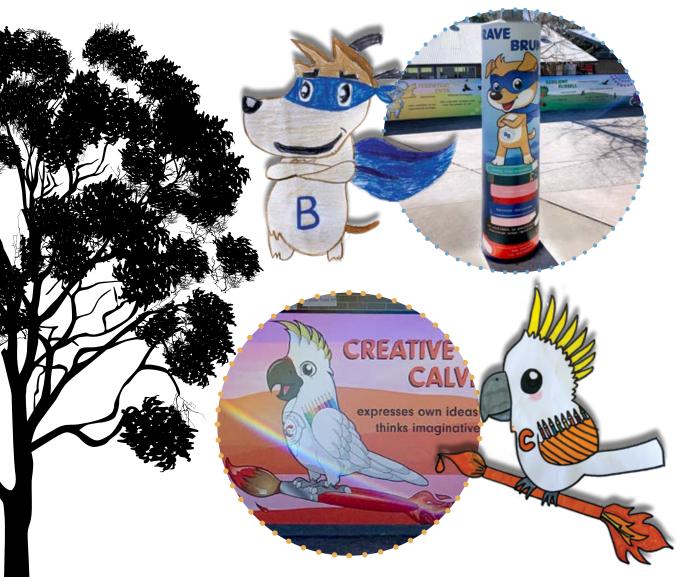

## drawings made into designs

School student's drawing redrawn and used on wall and pillar designs

let edugrafix help transform your school

LEFT PAGE | top left: vinyl lettering and decorative decals. top right: aluminium external signage. bottom: entire wall wrap on plasterboard. RIGHT PAGE | wall wrap, vinyl letters and wall decals on plasterboard.