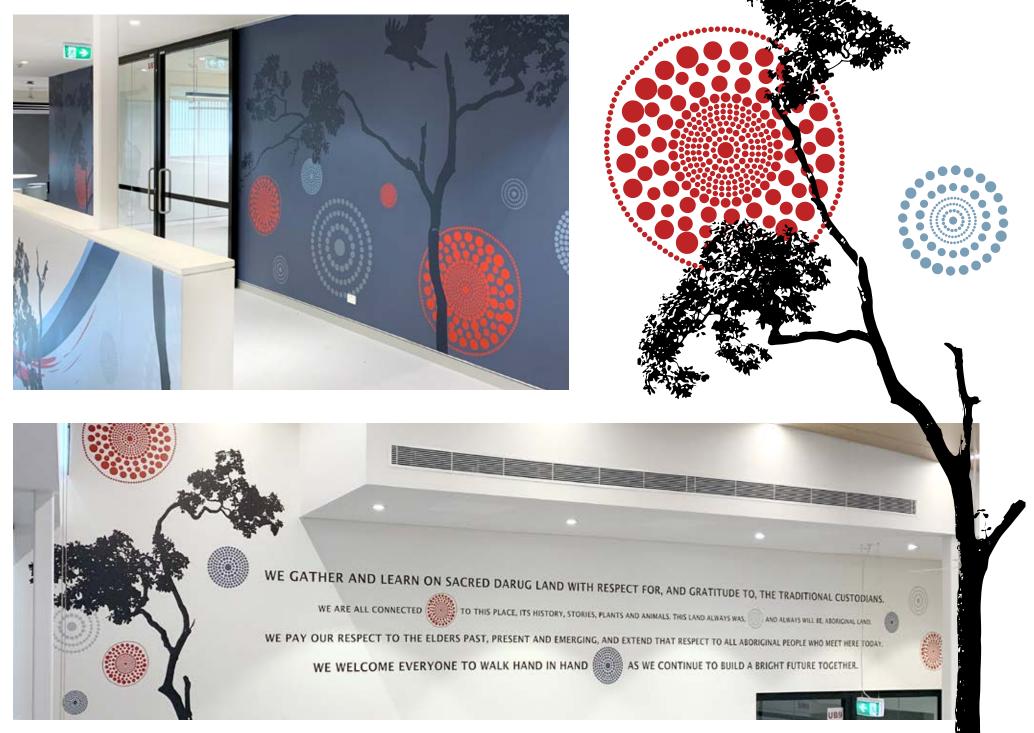

Enhance your learning environment by utilising unused window space

Stairways are a great space to display inspirational quotes or curriculum based designs.