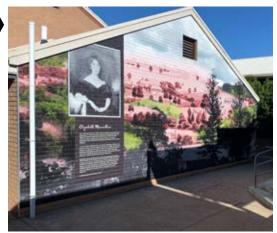

## drawings made into designs

School student's drawing redrawn and used on wall and pillar designs

let edugrafix help transform your school

LEFT PAGE | top left: vinyl lettering and decorative decals. top right: aluminium external signage. bottom: entire wall wrap on plasterboard. RIGHT PAGE | wall wrap, vinyl letters and wall decals on plasterboard.