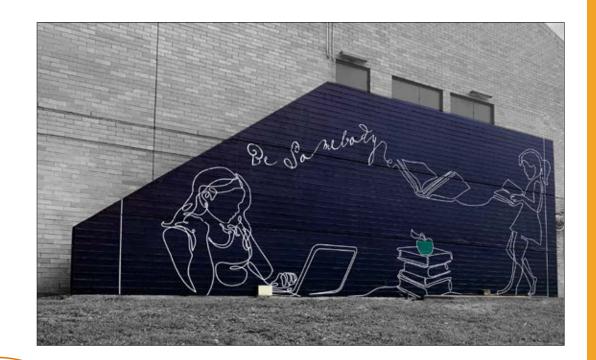

## walls & blinds all in one

Brick wall wrap library make-over featuring authors and scientists quotes within matching blinds

"What is a legacy?
It's planting seeds in a garden
you never get to see"

LIN - MANUEL MIRANDA