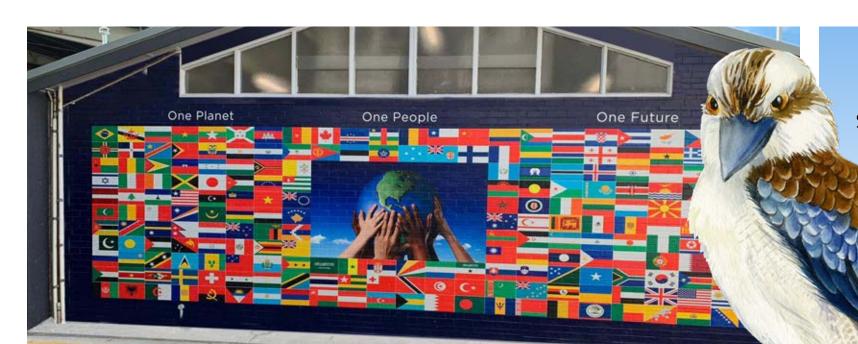

### wall art

wall wraps
wall decals
aluminium signs
vinyl lettering
stair rises
PBL messaging