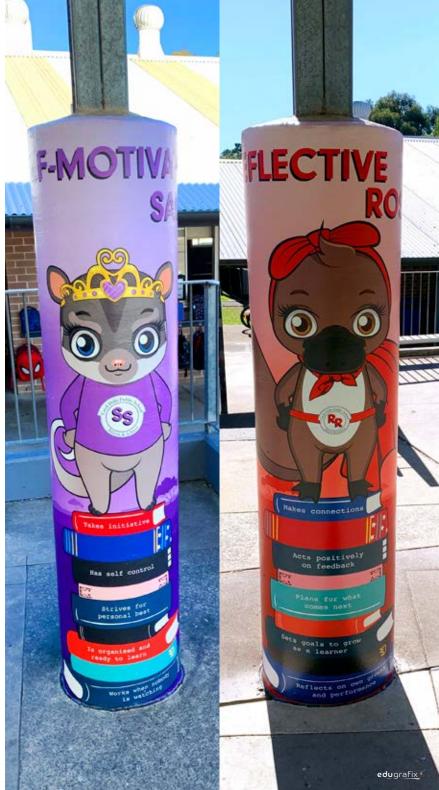

## drawings made into designs

School student's drawing redrawn and used on wall and pillar designs

let edugrafix help transform your school

LEFT PAGE | top left: vinyl lettering and decorative decals. top right: aluminium external signage. bottom: entire wall wrap on plasterboard. RIGHT PAGE | wall wrap, vinyl letters and wall decals on plasterboard.