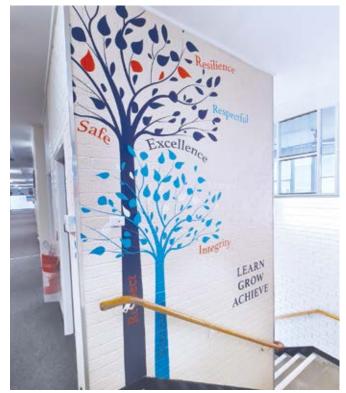

# why wall art & printed blinds?

**edu**grafix view school blinds and walls as an extensive canvases with great potential offering incredible impact.

Wall art and blinds by **edu**grafix are effectively used to inspire learning, enhance curriculum and re-inforce school values and branding.

They are also an ideal way to generate ambiance and create welcoming experience.

### wall art

wall wraps
wall decals
aluminium signs
vinyl lettering
stair rises
PBL messaging