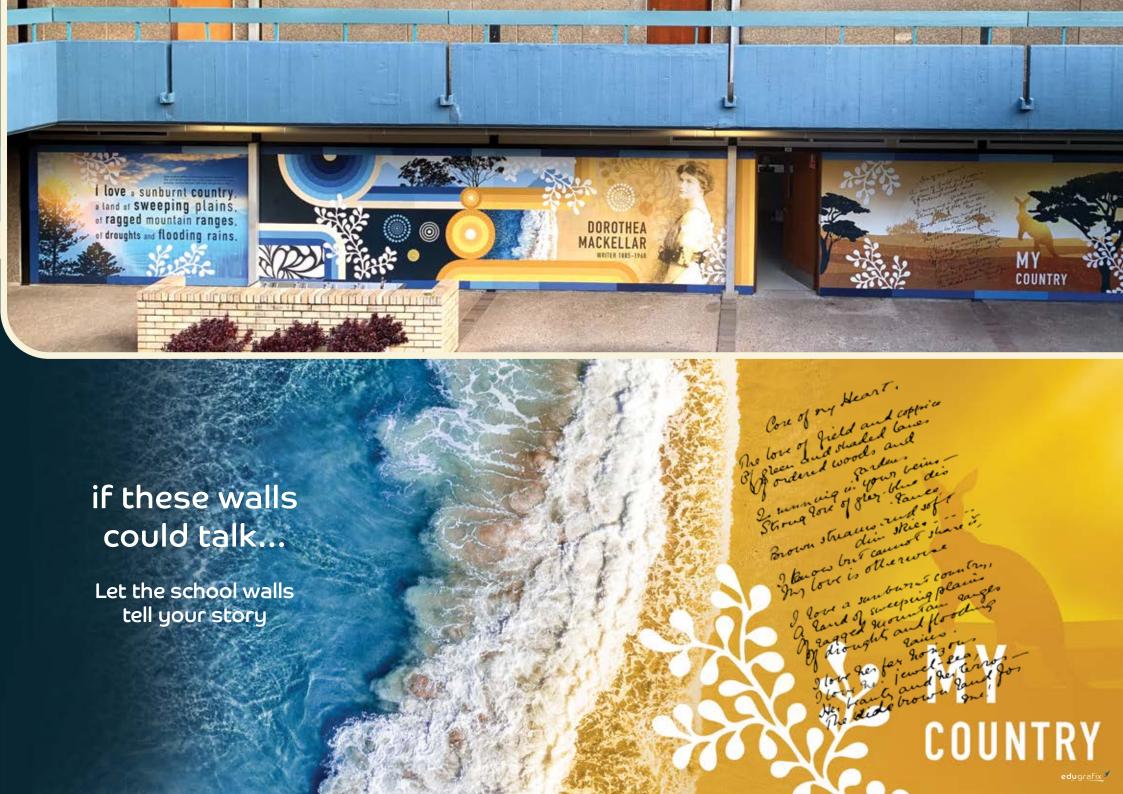

## drawings made into designs

School student's drawing redrawn and used on wall and pillar designs

let edugrafix help transform your school

LEFT PAGE | top left: vinyl lettering and decorative decals. top right: aluminium external signage. bottom: entire wall wrap on plasterboard. RIGHT PAGE | wall wrap, vinyl letters and wall decals on plasterboard.

## exterior walls before and after

your school transformation ...our solutions!