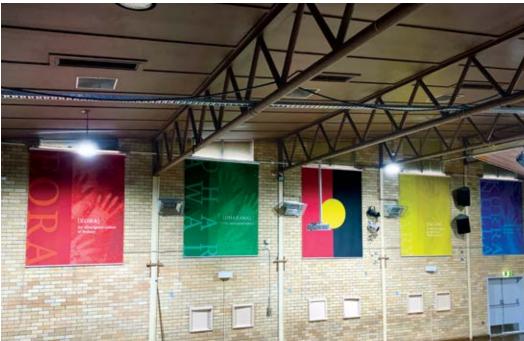

### wall art

wall wraps
wall decals
aluminium signs
vinyl lettering
stair rises
PBL messaging

## windows

window film frosting vinyl lettering one way vision school branding