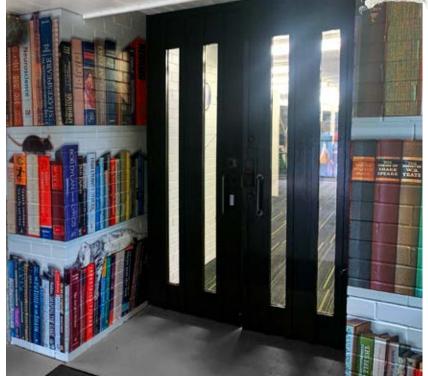

## walls & blinds all in one

Brick wall wrap library make-over featuring authors and scientists quotes within matching blinds

"What is a legacy?
It's planting seeds in a garden
you never get to see"

LIN - MANUEL MIRANDA

LEFT PAGE | wall wrap on brick with matching blinds (blockout). RIGHT PAGE | top and bottom: wall wrap on brick with matching blinds (blockout).