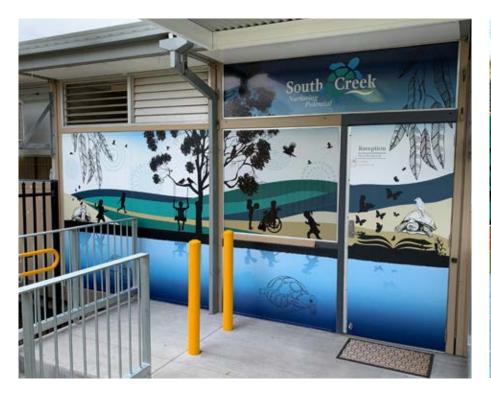

Enhance your learning environment by utilising unused window space

Stairways are a great space to display inspirational quotes or curriculum based designs.

## windows

window film frosting vinyl lettering one way vision school branding

#### benefits

provides privacy, thermal and UV protection

edugrafix !

creative to inspire - build to last!

...to arrange a site visit and consultation

contact@edugrafix.com.au

02 9698 7272

scan here | to visit edugrafix.com.au