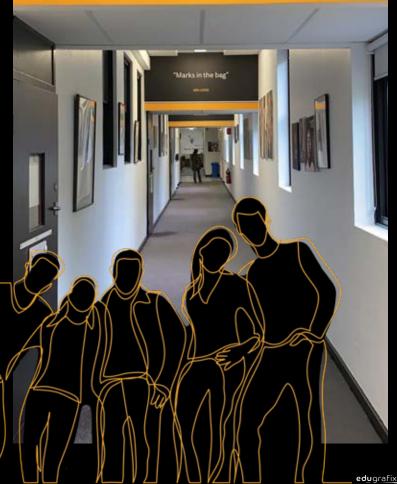

### wall art

wall wraps
wall decals
aluminium signs
vinyl lettering
stair rises
PBL messaging